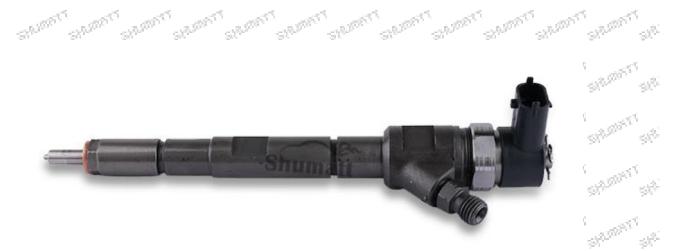

## 0445110233 Injector CRI2.1 Technical File

SKU1: G1W20445110233

## 0445110233 Injector CRI2.1 Technical File