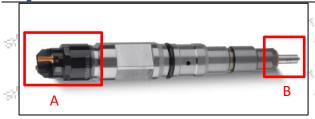

ne maintenance manual.

Injector failure caused by not complying with the intake system fit clearance and exhaust system fit clearance requirements specified in the vehicle engine maintenance manual.

Failure to replace the consumable parts and the fitting clearance of the oil inlet system pipeline and the fuel injector connection in accordance with the fuel intake system specified in the vehicle engine maintenance manual.

#### 1.11.0445110233 Injector's Manufacturer

Injector's manufacturer: Shenzhen Shumatt Technology Co., Ltd

#### 2.0445110233 Injector Technical Support

order Car

#### 2.1.0445110233 Injector's Part Number Location

1) E.g.: The injector part number see as follows

Mob/WhatsApp: +86 13410541523 Tel: +8675523215133

Email: ruby@shumatt.com Website: www.shumatt.com





| No.  | Name                                       |
|------|--------------------------------------------|
| S. A | brand, logo, part number,<br>series number |
| B    | nozzle part number                         |

#### 2.2.0445110233 Injector's Application Scenarios

Common rail system is an oil supply method refers to the diesel oil from the fuel tank sucked out by the gear pump through the oil-water separator and the gear pump to diesel fine filter, high-pressure pump, common rail pipe, and fuel injector, all together with the closed-loop fuel supply system composed of sensors and ECU that completely separates the generation of injection pressure and the injection process from each other.



Pic No. 1

| No. | Name                  | No.            | Name                        | No