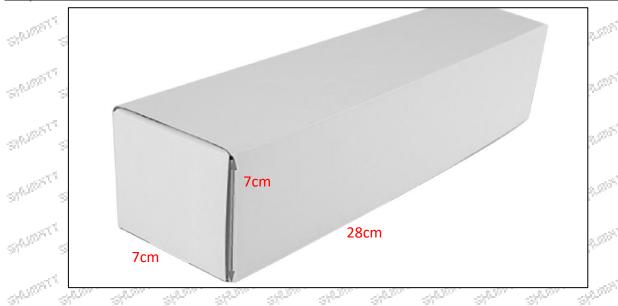

embly, O-ring, gasket, nozzle protective cover, fuel injector house protective cover, solenoid valve protective cover, VCI anti-rust bag, and air bubble bag to avoid personal injury.

 O-ring and gasket are disposable installation accessories, and need to be replaced for re-installation.

▲ The nozzle protective cover, the injector house protective cover, and the solenoid valve protective cover are recyclable accessories that can be reused.

▲ VCI anti-rust bags and bubble bags are non-degradable materials, please dispose of them properly after using.

▲ The injector and the installation parts should be coated with appropriate sealing oil during installation.

#### (2) Injector Box Size

Mob/WhatsApp: +86 13410541523 Tel: +8675523215133

Email: ruby@shumatt.com Website: www.shumatt.com





| No. | Name         | Injector Package Size (cm) |  |  |  |  |  |  |  |
|-----|--------------|----------------------------|--|--|--|--|--|--|--|
| 1   | Injector Box | 28*7*7                     |  |  |  |  |  |  |  |

#### 1.9.0445110233 Injector's Testing Standard and Certificate

We can provide the factory quality inspection test report of each injector to ensure that each injector delivered meets the engine performance indicators.



## 1.10.0445110233 Injector's Warranty Instructions

### (1) . Product Warranty Conditions and Instructions

It is necessary to provide pictures, videos, or test reports detected by the injector inspection equipment when the injector is abnormal during use as evidence to feed back to the salesman.

Abnormal conditions are properly explained such as: 1.S